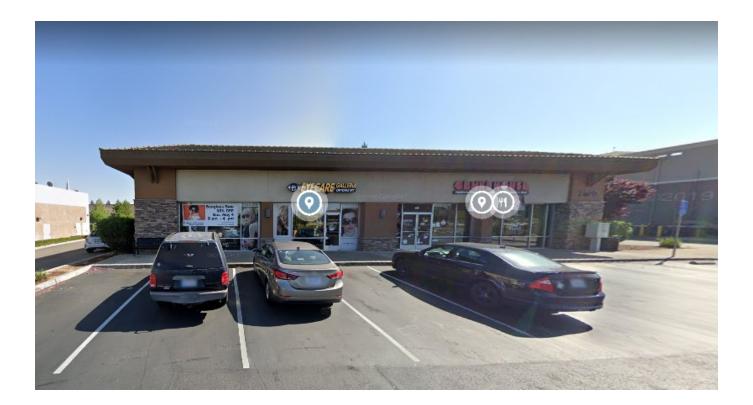

## SAND CREEK CROSSING

2300-2530 Sand Creek Rd, Brentwood, CA 94513 Retail Community Center 10,300 SF

# For Lease Contact for pricing

Year Built 2003 Property Type Retail - Community Center

Date Updated Jul 02, 2022

Sand Creek Crossings is a premier shopping center, anchored by Raley's, Ross, TJ Maxx, Home Goods, Kelly Moore Paints, Party City, Krispy Kreme, Round Table Pizza, See's Candies, Menchies Frozen Yogurt, Beach Hut Deli, Dickey's Barbeque Pit, and Fit Republic. The center is directly across Sand Creek Road from "The Streets of Brentwood" a regional retail draw with tenants including AMC Movie Theatre, DSW Shoes, Justice, Rei, Ulta Beauty, Banana Republic, Victoria Secret, Talbots, Tilly's, Express, Children's Place, Sprouts, and many others. Excellent access from the Highway 4 Bypass.

#### Lease Note

The Sand Creek Crossings is a premier shopping center, anchored by: Raley's, Ross, TJ Maxx, Home Goods, Kelly Moore Paints, Party City, Krispy Kreme, Round Table Pizza, See's Candies, Menchies Frozen Yogurt, Beach Hut Deli, Dickey's Barbeque Pit, and Fit Republic